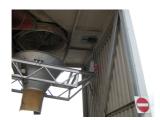

## Easy cleaning concrete loading chute

### ARTICLE

Cleaning the loading chute at Guildford Readymix plant used to involve a six metre climb and employees wearing harnesses.

A hinged framework and electronic chain block now mean that the structure can be safely lowered, so that cleaning can take place at ground level.

Once the work is complete the chute can be put back in place and is secured by a locking pin.

The new system eliminates the need to work at height, reduces manual handling issues and the task can be carried out quickly, easily and safely by one person.