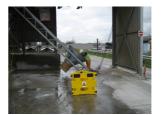

## Easy cleaning concrete loading chute

### ARTICLE

Cleaning the loading chute at Guildford Readymix plant used to involve a six metre climb and employees wearing harnesses.

A hinged framework and electronic chain block now mean that the structure can be safely lowered, so that cleaning can take place at ground level.

Once the work is complete the chute can be put back in place and is secured by a locking pin.

The new system eliminates the need to work at height, reduces manual handling issues and the task can be carried out quickly, easily and safely by one person.