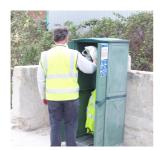

# External PPE store for concrete plant visitors

#### ADTICI E

An external PPE store has been provided in the parking bay at Hanson™s Swindon concrete plant to ensure that customers have access to the appropriate PPE.

The PPE store is designed to protect equipment and garments from the weather, dirt and dust, with a shelf and coat hooks. It contains high-vis vests, hard hats and eye protection, which are restocked as required.

The PPE store requires no tools to erect, but has been securely fixed in place. It has proven to be suitable and sufficiently robust and similar stores have been installed at other plants in the area.