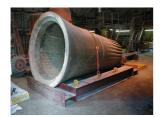

#### Crusher mantle cradle

### ARTICLE

A purpose built mantle cradle, initiated by personnel on the shop floor, was designed, constructed and installed to provide a safe means of loading, securing and transporting these otherwise difficult loads.

Once fitted to the cradle, the crusher mantle can easily be lifted, loaded and secured. Lifting eyes on the cradle provide easier, safer slinging points whilst ensuring a very level and stable lift.

The flat cradle base is ideal for securing to any trailer without the need for personnel, working in close quarters, to place chocks and blocks under the load.