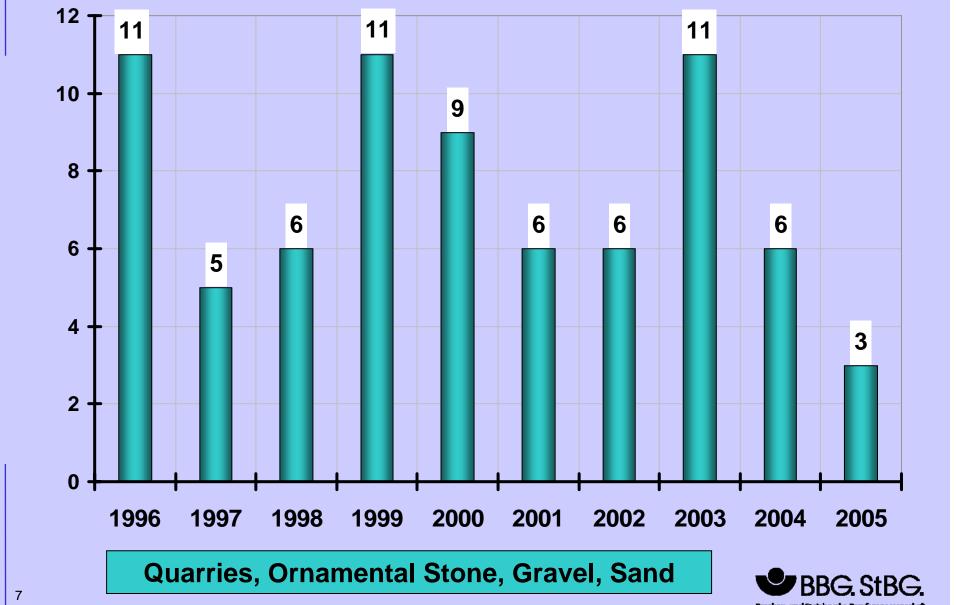

# State of the German Extractive Industry

Helmut Ehnes



# **Branches of the StBG member companies**



# **Employees in the branches of the StBG**





# **Branches of the BBG member companies**



# **Employees in the branches of the BBG**





# **Quarrying Industry**

# 650 Registered Quarries

(10,000 employed in Quarries)







# **Accident Trends – fatalities in the extractive industries 1966-2005**



# **Accident Trends – fatalities in the extractive industries 1996-2005**





# **Accident Trends – fatalities in the extractive industries 1996-2005**



# **Fatality Rates – Quarrying/German Industry/Construction**





# Thank you for your attention