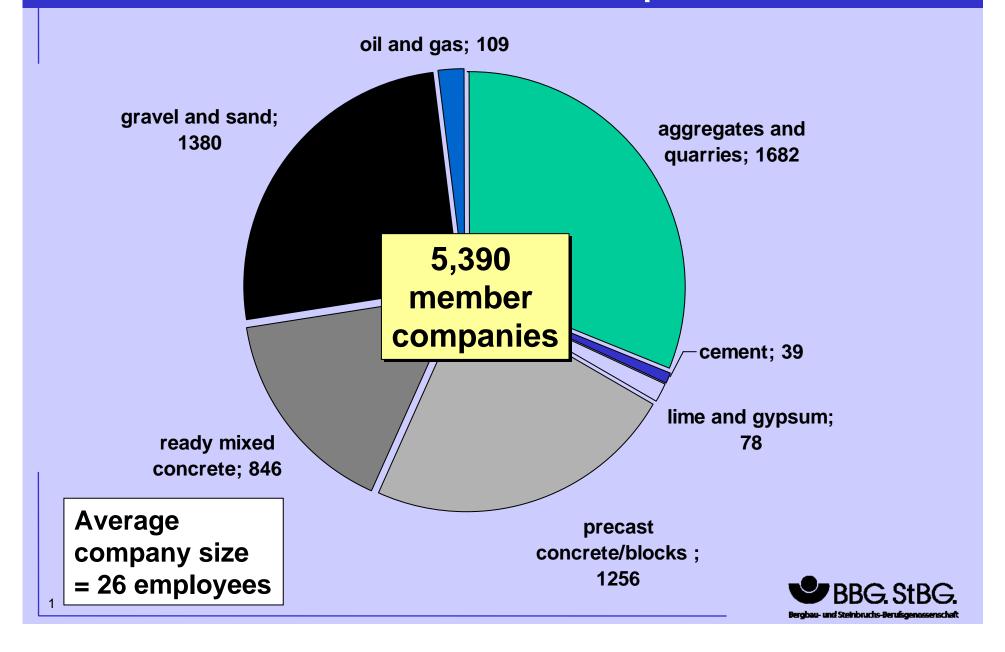

# State of the German Extractive Industry

Helmut Ehnes



# **Branches of the StBG member companies**



# **Employees in the branches of the StBG**





# **Branches of the BBG member companies**



# **Employees in the branches of the BBG**





# **Quarrying Industry**

# 650 Registered Quarries

(10,000 employed in Quarries)







# **Accident Trends – fatalities in the extractive industries 1966-2005**



# **Accident Trends – fatalities in the extractive industries 1996-2005**





# **Accident Trends – fatalities in the extractive industries 1996-2005**



# **Fatality Rates – Quarrying/German Industry/Construction**





# Thank you for your attention