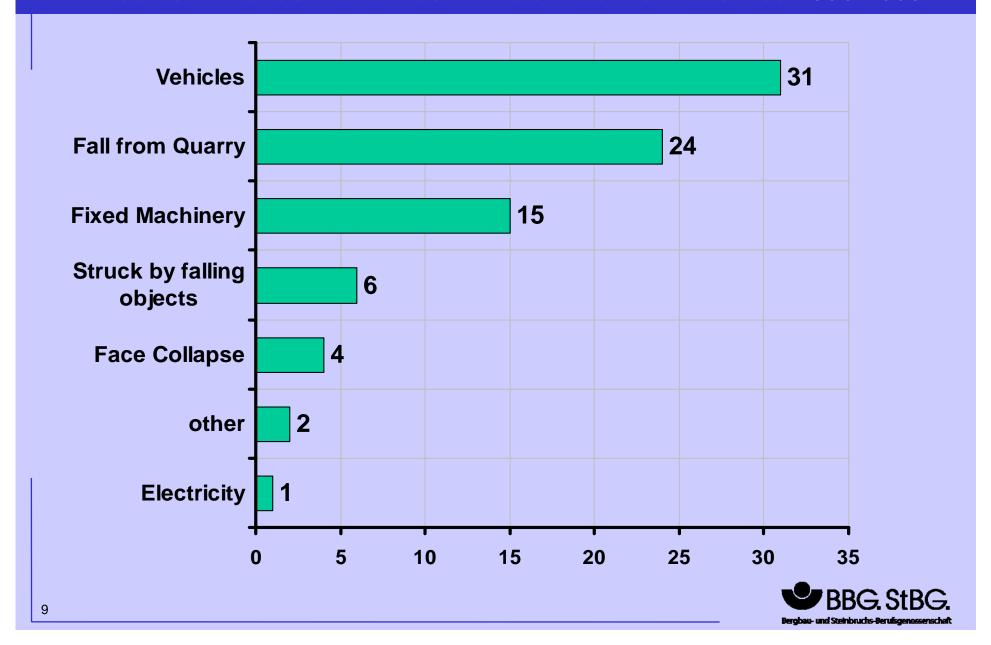

# **Accident Trends – fatalities in the extractive industries 1966-2005**

# **Accident Trends – fatalities in the extractive industries 1996-2005**