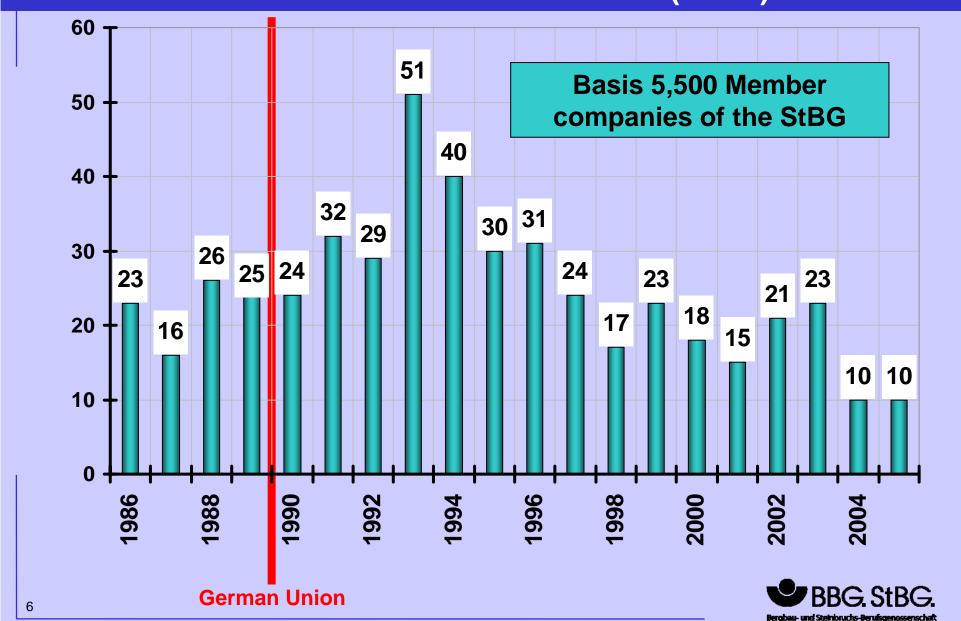

# State of the German Extractive Industry

Helmut Ehnes



# **Branches of the StBG member companies**



# **Employees in the branches of the StBG**





# **Branches of the BBG member companies**



# **Employees in the branches of the BBG**





# **Quarrying Industry**

# 650 Registered Quarries

(10,000 employed in Quarries)







# **Accident Trends – fatalities in the extractive industries 1966-2005**



# **Accident Trends – fatalities in the extractive industries 1996-2005**





# **Accident Trends – fatalities in the extractive industries 1996-2005**



# **Fatality Rates – Quarrying/German Industry/Construction**





# Thank you for your attention