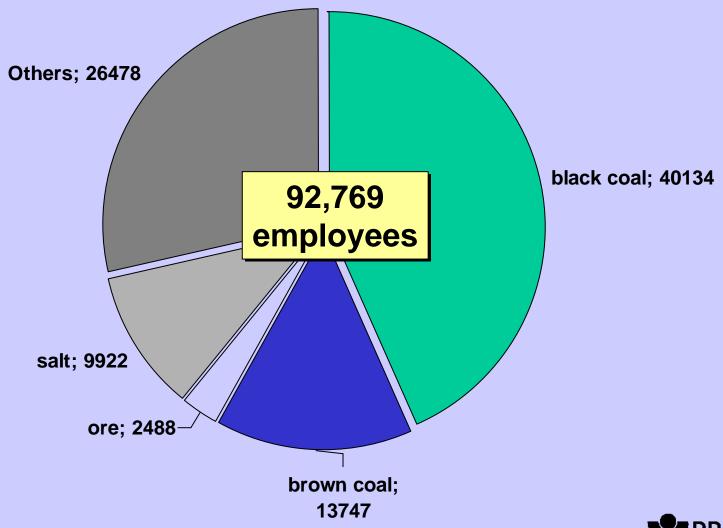

# State of the German Extractive Industry

Helmut Ehnes



# **Branches of the StBG member companies**



# **Employees in the branches of the StBG**





# **Branches of the BBG member companies**



# **Employees in the branches of the BBG**





# **Quarrying Industry**

# 650 Registered Quarries

(10,000 employed in Quarries)







# **Accident Trends – fatalities in the extractive industries 1966-2005**



# **Accident Trends – fatalities in the extractive industries 1996-2005**





# **Accident Trends – fatalities in the extractive industries 1996-2005**



# **Fatality Rates – Quarrying/German Industry/Construction**





# Thank you for your attention