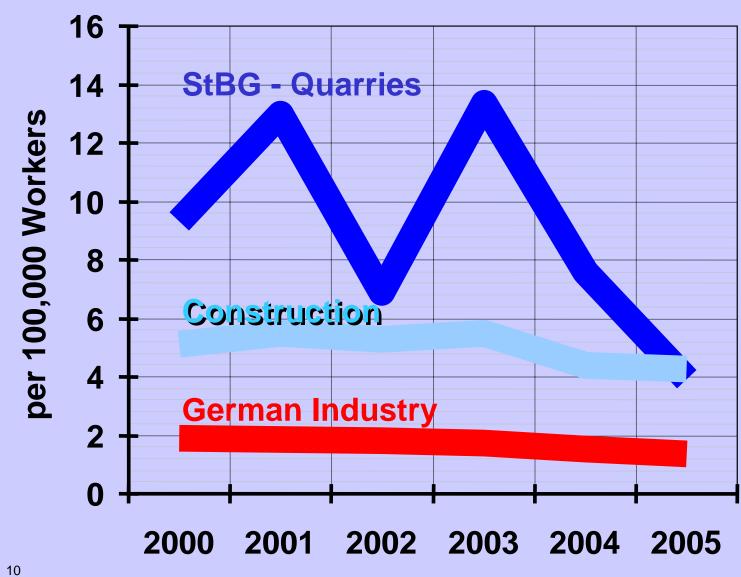

# State of the German Extractive Industry

Helmut Ehnes



# **Branches of the StBG member companies**



# **Employees in the branches of the StBG**





# **Branches of the BBG member companies**



# **Employees in the branches of the BBG**





# **Quarrying Industry**

# 650 Registered Quarries

(10,000 employed in Quarries)







# **Accident Trends – fatalities in the extractive industries 1966-2005**



# **Accident Trends – fatalities in the extractive industries 1996-2005**





# **Accident Trends – fatalities in the extractive industries 1996-2005**



# **Fatality Rates – Quarrying/German Industry/Construction**





# Thank you for your attention