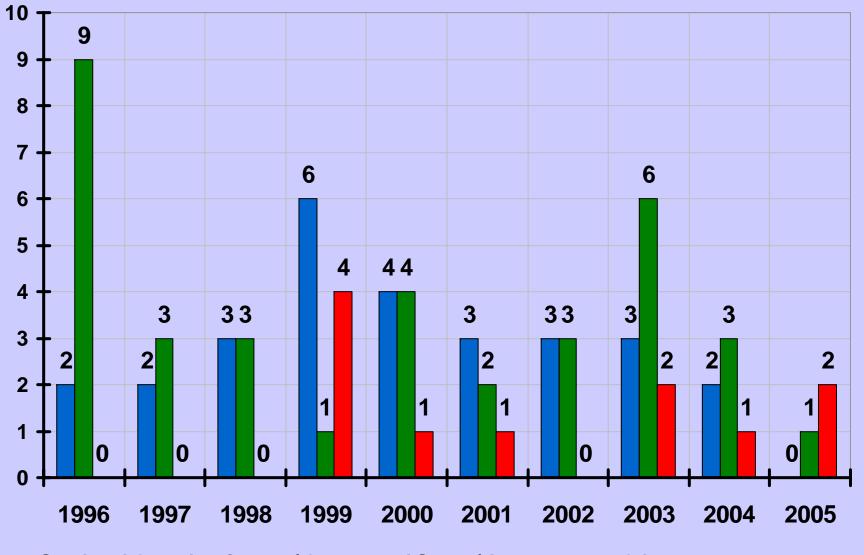

# State of the German Extractive Industry

Helmut Ehnes



# **Branches of the StBG member companies**



# **Employees in the branches of the StBG**





# **Branches of the BBG member companies**



# **Employees in the branches of the BBG**





# **Quarrying Industry**

# 650 Registered Quarries

(10,000 employed in Quarries)







# **Accident Trends – fatalities in the extractive industries 1966-2005**



# **Accident Trends – fatalities in the extractive industries 1996-2005**





# **Accident Trends – fatalities in the extractive industries 1996-2005**



# **Fatality Rates – Quarrying/German Industry/Construction**





# Thank you for your attention