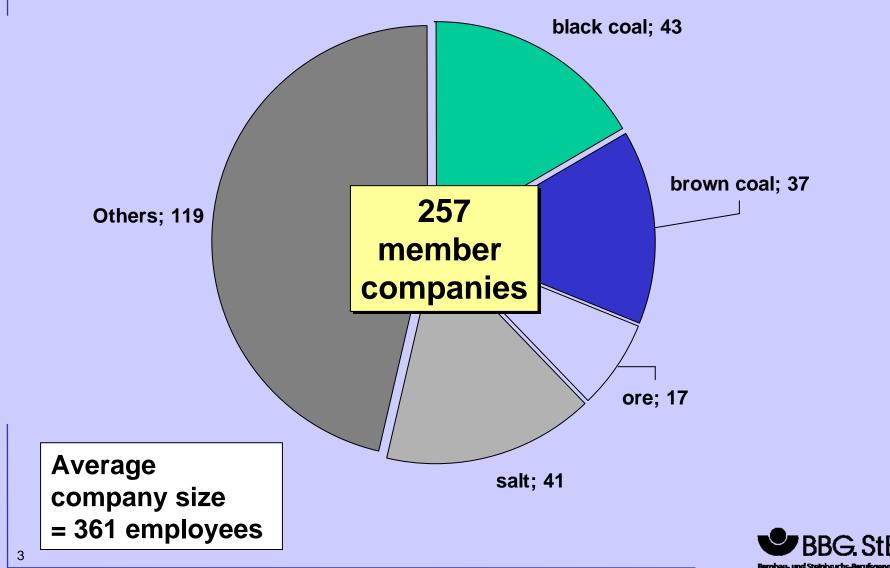

# State of the German Extractive Industry

Helmut Ehnes



# **Branches of the StBG member companies**



# **Employees in the branches of the StBG**





# **Branches of the BBG member companies**



# **Employees in the branches of the BBG**





# **Quarrying Industry**

# 650 Registered Quarries

(10,000 employed in Quarries)







# **Accident Trends – fatalities in the extractive industries 1966-2005**



# **Accident Trends – fatalities in the extractive industries 1996-2005**





# **Accident Trends – fatalities in the extractive industries 1996-2005**



# **Fatality Rates – Quarrying/German Industry/Construction**





# Thank you for your attention