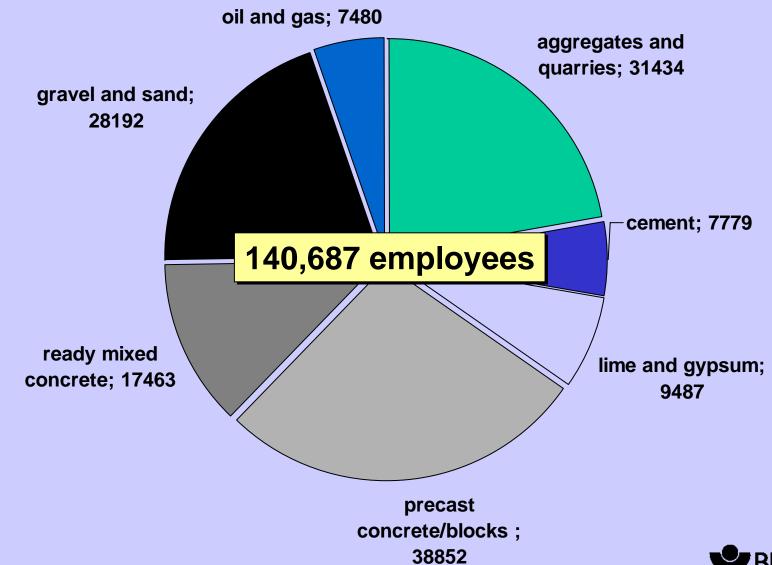

# State of the German Extractive Industry

Helmut Ehnes



# **Branches of the StBG member companies**



# **Employees in the branches of the StBG**





# **Branches of the BBG member companies**



# **Employees in the branches of the BBG**





# **Quarrying Industry**

# 650 Registered Quarries

(10,000 employed in Quarries)







# **Accident Trends – fatalities in the extractive industries 1966-2005**



# **Accident Trends – fatalities in the extractive industries 1996-2005**





# **Accident Trends – fatalities in the extractive industries 1996-2005**



# **Fatality Rates – Quarrying/German Industry/Construction**





# Thank you for your attention