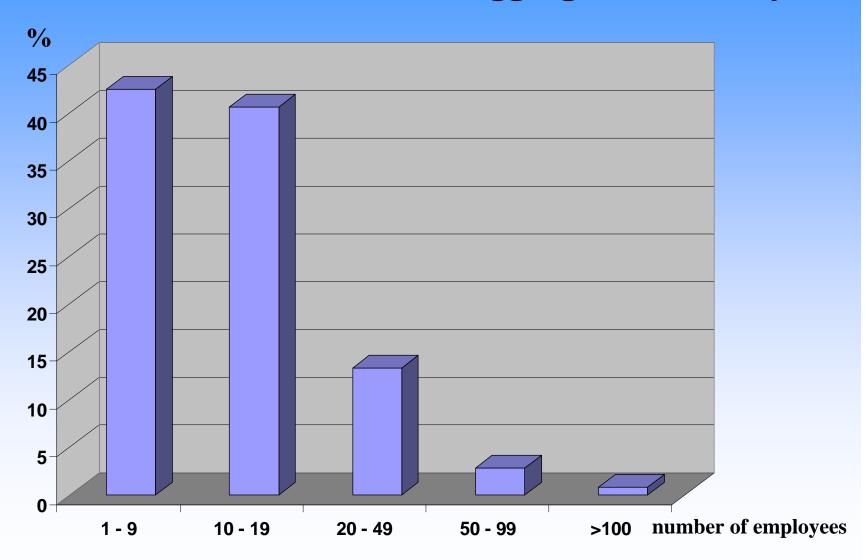

# Welcome to the 4<sup>th</sup> Atlantic Alliance Conference!

Welcome to Germany!

#### **Association System in Germany Federation of German Industries** (BDI) (umbrella organisation for 36 industrial sector associations) **German Building Materials Association** (BBS) **Readymixed Concrete** Cement **MIRO Ornamental Rock Gypsum** Clay **Refractory Materials** Regional and more **Associations (24)** crushed rock and sand&gravel **Enterprises**



## National key statistics I

- > 265 million tonnes per year
- > Around 580 sand&gravel pits
- > Around 490 crushed rock quarries
- ➤ More than 10.000 people

#### **Workforce in the German Aggregates Industry**





### key statistics II

- > Every home requires 60 tonnes of aggregates a year
- > 2.600 tonnes for 100 metre highway
- ➤ German inhabitants need 70 tonnes of aggregates in their lifetime



# Safety First!