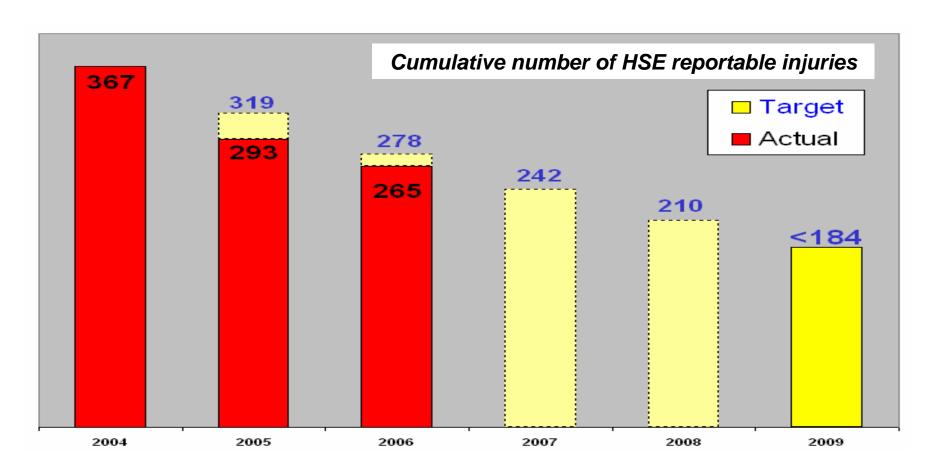

## Hard Target Progress: All Activities – Direct Employees

## Hard Target Progress: All Activities – Total Workforce