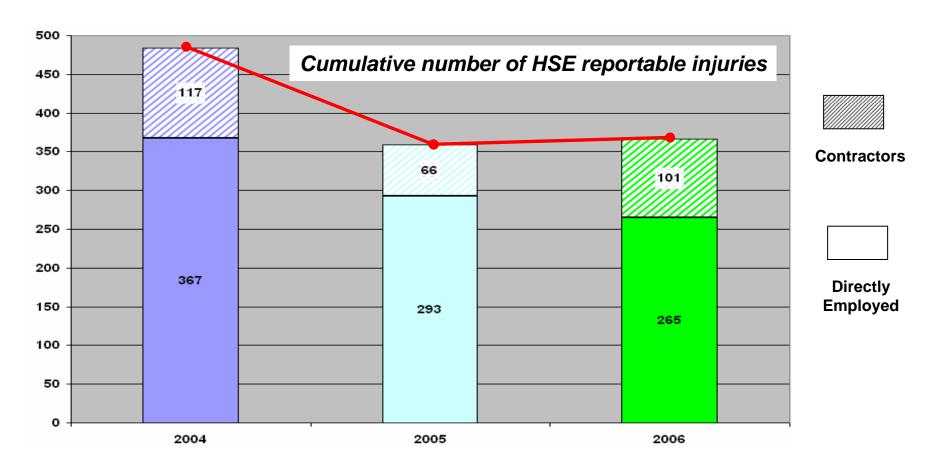

## Hard Target Progress: All Activities – Direct Employees

## Hard Target Progress: All Activities – Total Workforce