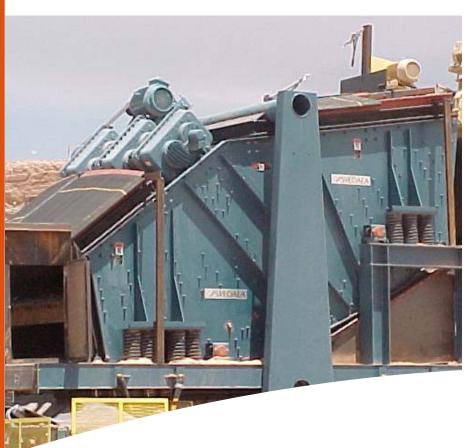

#### **Trellex Dust control system...**

- Total encapsulation of the screen
- A better working environment
- Reduced wear and corrosion
- Safe, fast and easy service and maintenance
- Reduction of noise

### Trellex Dust control system consist of...

- Standard STM profiles
- Dust sealing rubber cloth:
  - Standard
  - Flame resistant
  - High temp. resistant
- Rubber grip strip profiles