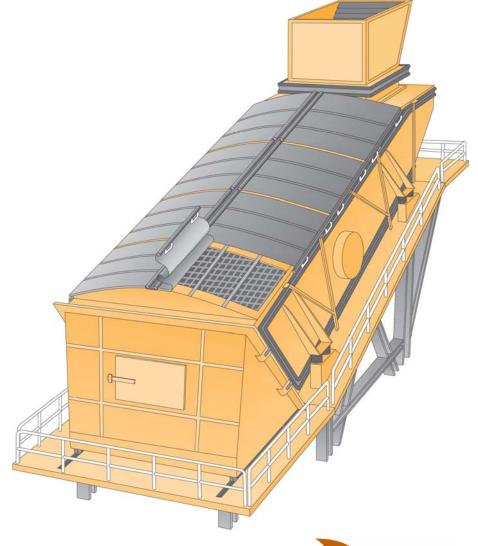

#### **Trellex Dust control system...**

- Total encapsulation of the screen
- A better working environment
- Reduced wear and corrosion
- Safe, fast and easy service and maintenance
- Reduction of noise