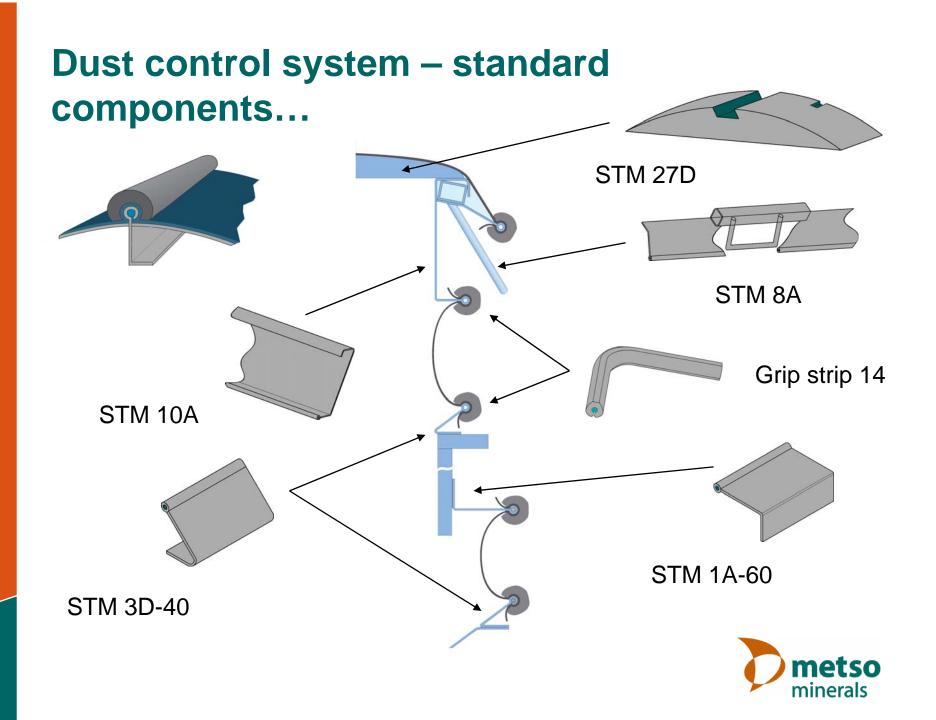

### Trellex Dust control system consist of...

- Standard STM profiles
- Dust sealing rubber cloth:
  - Standard
  - Flame resistant
  - High temp. resistant
- Rubber grip strip profiles

# **Dust control system – STM combinations...**

| STM    | 3A-40 | 10A | 3B-40 | 1-60 | 1A-60 |
|--------|-------|-----|-------|------|-------|
| 2-40   | •     |     |       |      |       |
| 17-40  | •     |     |       |      |       |
| 4-40   | •     | •   |       |      |       |
| 4B-40  |       |     | •     |      |       |
| 19-40  | •     |     |       |      |       |
| 20-40  | •     | •   |       |      |       |
| 22B-40 |       |     | •     |      |       |
| 2-60   |       |     |       | •    | •     |
| 4-60   |       |     |       | •    | •     |
| 17-60  |       |     |       | •    | •     |
| 19-60  |       |     |       | •    | •     |
| 4B-60  |       |     |       | •    |       |