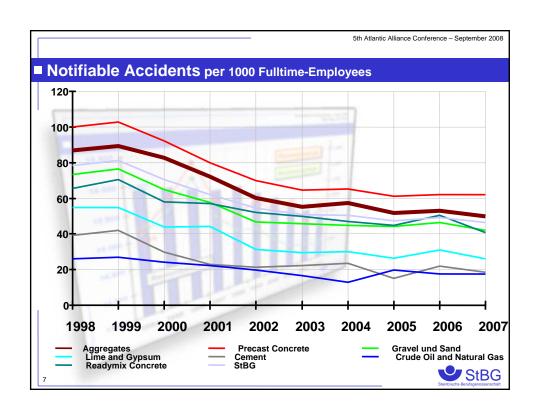

|                                                              | 2006   |        | 2007   |  |
|--------------------------------------------------------------|--------|--------|--------|--|
| ccidents at work                                             | 12.634 | -2,91% | 12.266 |  |
| notifiable accidents at work                                 | 6.115  | -5,30% | 5.791  |  |
| new accident pensions                                        | 210    | -4,29% | 201    |  |
| atal accidents                                               | 10     | 40%    | 14     |  |
| notifiable accidents at work<br>per 1000 full-time-employees | 49,14  | -5,74% | 46,32  |  |
| suspected/reported                                           | 417    | 6,47%  | 444    |  |
| new pensions occ. diseases                                   | 57     | -1,75% | 56     |  |