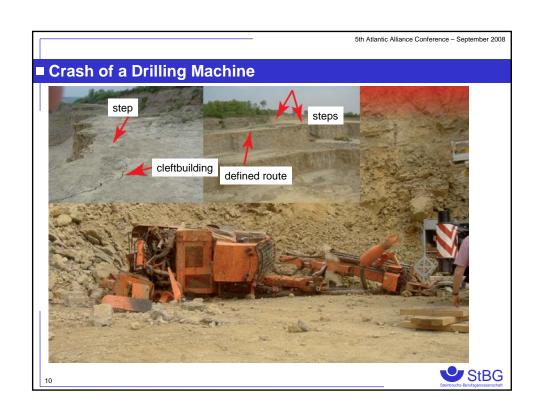

006   |        | 2007   |  |
|--------------------------------------------------------------|--------|--------|--------|--|
| ccidents at work                                             | 12.634 | -2,91% | 12.266 |  |
| notifiable accidents at work                                 | 6.115  | -5,30% | 5.791  |  |
| new accident pensions                                        | 210    | -4,29% | 201    |  |
| atal accidents                                               | 10     | 40%    | 14     |  |
| notifiable accidents at work<br>per 1000 full-time-employees | 49,14  | -5,74% | 46,32  |  |
| suspected/reported                                           | 417    | 6,47%  | 444    |  |
| new pensions occ. diseases                                   | 57     | -1,75% | 56     |  |































| Ta                             | arg         | jet           | ts           | O                          | )f           | Pr                       | 'e           | VE                        | ∍r            | nti            | O     | n                |                                    |                 |         |        |           |                   |                        |                                     |                     |                    |                       |                       |                    |                                    |                                               |                                |
|--------------------------------|-------------|---------------|--------------|----------------------------|--------------|----