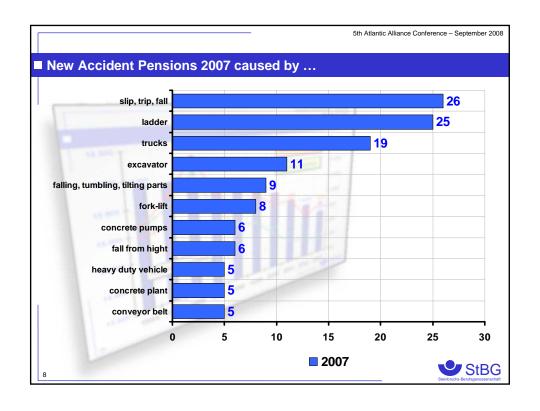

| 2006   |        | 2007   |  |
|--------------------------------------------------------------|--------|--------|--------|--|
| ccidents at work                                             | 12.634 | -2,91% | 12.266 |  |
| notifiable accidents at work                                 | 6.115  | -5,30% | 5.791  |  |
| new accident pensions                                        | 210    | -4,29% | 201    |  |
| atal accidents                                               | 10     | 40%    | 14     |  |
| notifiable accidents at work<br>per 1000 full-time-employees | 49,14  | -5,74% | 46,32  |  |
| suspected/reported                                           | 417    | 6,47%  | 444    |  |
| new pensions occ. diseases                                   | 57     | -1,75% | 56     |  |































| Ta                             | arg         | jet           | ts           | O                          | )f           | Pr                       | 'e           | VE                        | ∍r            | nti            | O     | n                |                                    |                 |         |        |           |                   |                        |                                     |                     |                    |                       |                       |                    |                                    |                                               |                                |
|--------------------------------|-------------|---------------|--------------|----------------------------|--------------|