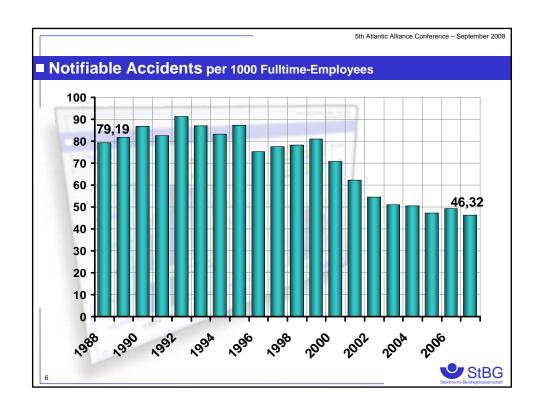

|                                                              | 2006   |        | 2007   |  |
|--------------------------------------------------------------|--------|--------|--------|--|
| ccidents at work                                             | 12.634 | -2,91% | 12.266 |  |
| notifiable accidents at work                                 | 6.115  | -5,30% | 5.791  |  |
| new accident pensions                                        | 210    | -4,29% | 201    |  |
| atal accidents                                               | 10     | 40%    | 14     |  |
| notifiable accidents at work<br>per 1000 full-time-employees | 49,14  | -5,74% | 46,32  |  |
| suspected/reported                                           | 417    | 6,47%  | 444    |  |
| new pensions occ. diseases                                   | 57     | -1,75% | 56     |  |