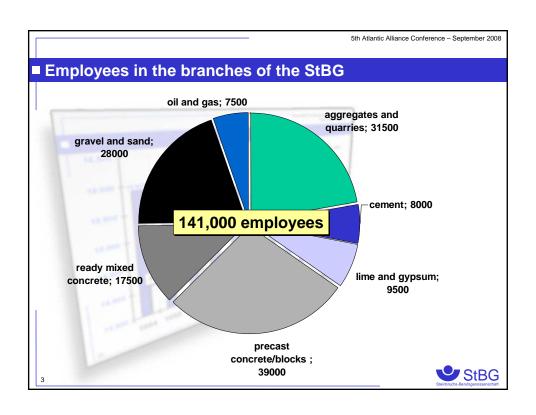

|                                                              | 2006   |        | 2007   |  |
|--------------------------------------------------------------|--------|--------|--------|--|
| ccidents at work                                             | 12.634 | -2,91% | 12.266 |  |
| notifiable accidents at work                                 | 6.115  | -5,30% | 5.791  |  |
| new accident pensions                                        | 210    | -4,29% | 201    |  |
| atal accidents                                               | 10     | 40%    | 14     |  |
| notifiable accidents at work<br>per 1000 full-time-employees | 49,14  | -5,74% | 46,32  |  |
| suspected/reported                                           | 417    | 6,47%  | 444    |  |
| new pensions occ. diseases