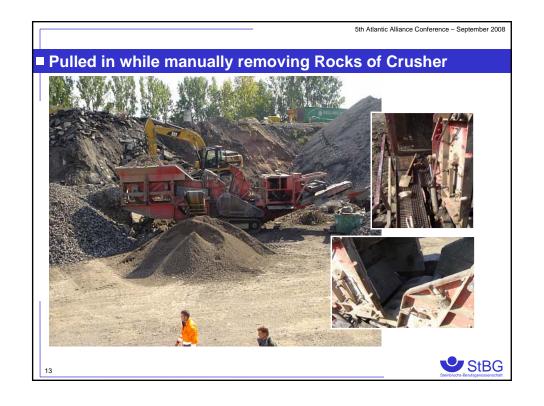

|        | 2007   |  |
|--------------------------------------------------------------|--------|--------|--------|--|
| ccidents at work                                             | 12.634 | -2,91% | 12.266 |  |
| notifiable accidents at work                                 | 6.115  | -5,30% | 5.791  |  |
| new accident pensions                                        | 210    | -4,29% | 201    |  |
| atal accidents                                               | 10     | 40%    | 14     |  |
| notifiable accidents at work<br>per 1000 full-time-employees | 49,14  | -5,74% | 46,32  |  |
| suspected/reported                                           | 417    | 6,47%  | 444    |  |
| new pensions occ. diseases                                   | 57     | -1,75% | 56     |  |































| Ta                             | arg         | jet           | ts           | O                          | )f           | Pr                       | 'e           | VE                        | ∍r            | nti            | O     | n                |                                    |                 |         |        |           |                   |                        |                                     |                     |                    |                       |                       |                    |                                    |                                               |                                |
|--------------------------------|-------------|---------------|--------------|----------------------------|--------------|----------