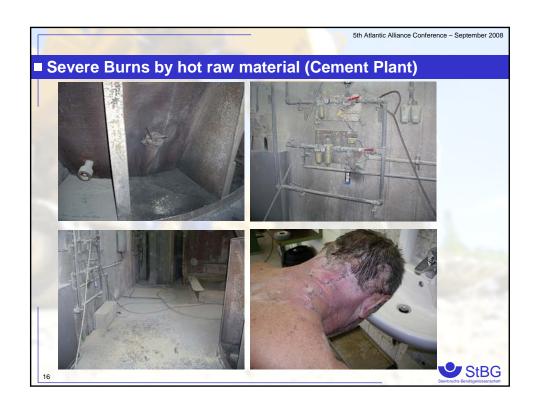

| 2007   |  |
|--------------------------------------------------------------|--------|--------|--------|--|
| ccidents at work                                             | 12.634 | -2,91% | 12.266 |  |
| notifiable accidents at work                                 | 6.115  | -5,30% | 5.791  |  |
| new accident pensions                                        | 210    | -4,29% | 201    |  |
| atal accidents                                               | 10     | 40%    | 14     |  |
| notifiable accidents at work<br>per 1000 full-time-employees | 49,14  | -5,74% | 46,32  |  |
| suspected/reported                                           | 417    | 6,47%  | 444    |  |
| new pensions occ. diseases                                   | 57     | -1,75% | 56     |  |































| Ta                             | arg         | jet           | ts           | O                          | )f           | Pr                       | 'e           | VE                        | ∍r            | nti            | O     | n                |                                    |                 |         |        |           |                   |                        |                                     |                     |                    |                       |                       |                    |                                    |                                               |                                |
|--------------------------------|-------------|---------------|--------------|----------------------------|--------------|----------------