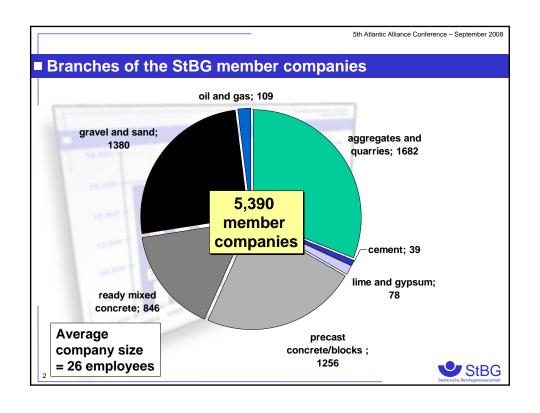

|                                                              | 2006   |        | 2007   |  |
|--------------------------------------------------------------|--------|--------|--------|--|
| ccidents at work                                             | 12.634 | -2,91% | 12.266 |  |
| notifiable accidents at work                                 | 6.115  | -5,30% | 5.791  |  |
| new accident pensions                                        | 210    | -4,29% | 201    |  |
| atal accidents                                               | 10     | 40%    | 14     |  |
| notifiable accidents at work<br>per 1000 full-time-employees | 49,14  | -5,74% | 46,32  |  |
| suspected/reported                                           | 417    | 6,47%  | 444    |  |
| new pensions occ. diseases