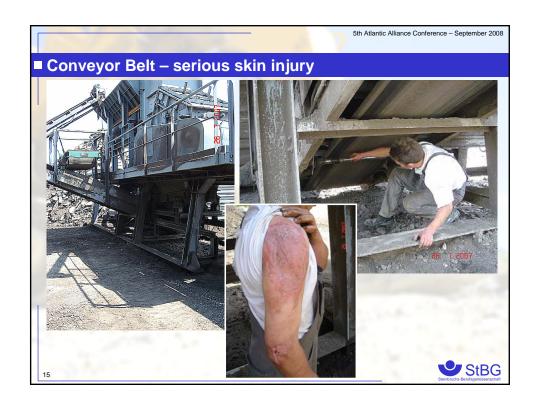

| 2007   |  |
|--------------------------------------------------------------|--------|--------|--------|--|
| ccidents at work                                             | 12.634 | -2,91% | 12.266 |  |
| notifiable accidents at work                                 | 6.115  | -5,30% | 5.791  |  |
| new accident pensions                                        | 210    | -4,29% | 201    |  |
| atal accidents                                               | 10     | 40%    | 14     |  |
| notifiable accidents at work<br>per 1000 full-time-employees | 49,14  | -5,74% | 46,32  |  |
| suspected/reported                                           | 417    | 6,47%  | 444    |  |
| new pensions occ. diseases                                   | 57     | -1,75% | 56     |  |































| Ta                             | arg         | jet           | ts           | O                          | )f           | Pr                       | 'e           | VE                        | ∍r            | nti            | O     | n                |                                    |                 |         |        |           |                   |                        |                                     |                     |                    |                       |                       |                    |                                    |                                               |                                |
|--------------------------------|-------------|---------------|--------------|----------------------------|--------------|--------------