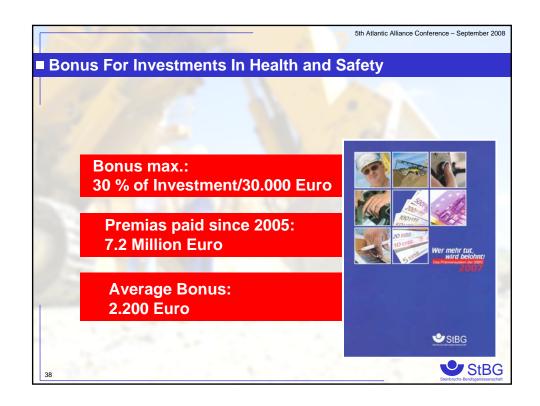

|                                               | Executives                     |
|                                |             |               |              |                            |              |                          |              |                           |               |                |       |                  |                                    |                 |         |        |           |                   |                        |                                     |                     |                    |                       |                       |                    |                                    |                                               | Employers<br>(large concerns)  |