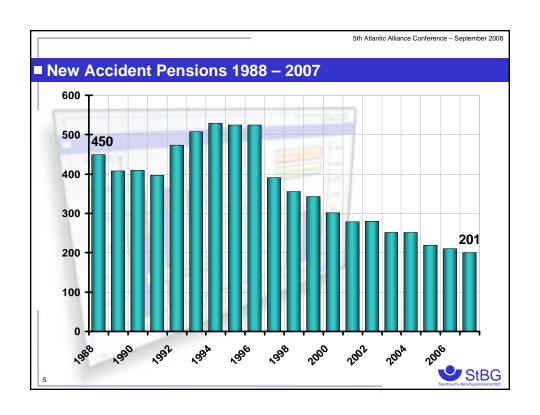

|                                                              | 2006   |        | 2007   |  |
|--------------------------------------------------------------|--------|--------|--------|--|
| ccidents at work                                             | 12.634 | -2,91% | 12.266 |  |
| notifiable accidents at work                                 | 6.115  | -5,30% | 5.791  |  |
| new accident pensions                                        | 210    | -4,29% | 201    |  |
| atal accidents                                               | 10     | 40%    | 14     |  |
| notifiable accidents at work<br>per 1000 full-time-employees | 49,14  | -5,74% | 46,32  |  |
| suspected/reported                                           | 417    | 6,47%  | 444    |  |
| new pensions occ. diseases                                   | 57     | -1,75% | 56     |  |