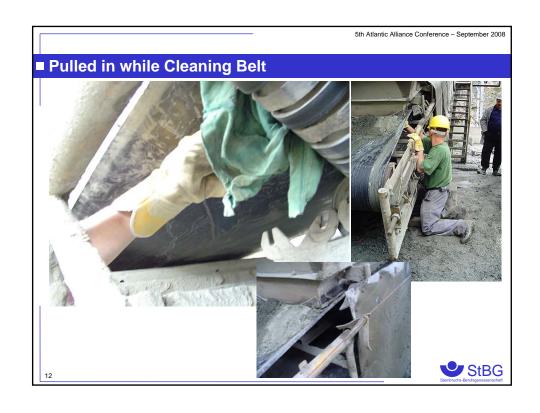

|        | 2007   |  |
|--------------------------------------------------------------|--------|--------|--------|--|
| ccidents at work                                             | 12.634 | -2,91% | 12.266 |  |
| notifiable accidents at work                                 | 6.115  | -5,30% | 5.791  |  |
| new accident pensions                                        | 210    | -4,29% | 201    |  |
| atal accidents                                               | 10     | 40%    | 14     |  |
| notifiable accidents at work<br>per 1000 full-time-employees | 49,14  | -5,74% | 46,32  |  |
| suspected/reported                                           | 417    | 6,47%  | 444    |  |
| new pensions occ. diseases                                   | 57     | -1,75% | 56     |  |































| Ta                             | arg         | jet           | ts           | O                          | )f           | Pr                       | 'e           | VE                        | ∍r            | nti            | O     | n                |                                    |                 |         |        |           |                   |                        |                                     |                     |                    |                       |                       |                    |                                    |                                               |                                |
|--------------------------------|-------------|---------------|--------------|----------------------------|--------------|--------