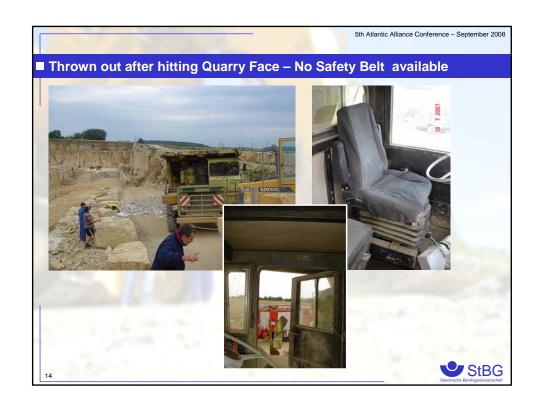

| 2007   |  |
|--------------------------------------------------------------|--------|--------|--------|--|
| ccidents at work                                             | 12.634 | -2,91% | 12.266 |  |
| notifiable accidents at work                                 | 6.115  | -5,30% | 5.791  |  |
| new accident pensions                                        | 210    | -4,29% | 201    |  |
| atal accidents                                               | 10     | 40%    | 14     |  |
| notifiable accidents at work<br>per 1000 full-time-employees | 49,14  | -5,74% | 46,32  |  |
| suspected/reported                                           | 417    | 6,47%  | 444    |  |
| new pensions occ. diseases                                   | 57     | -1,75% | 56     |  |































| Ta                             | arg         | jet           | ts           | O                          | )f           | Pr                       | 'e           | VE                        | ∍r            | nti            | O     | n                |                                    |                 |         |        |           |                   |                        |                                     |                     |                    |                       |                       |                    |                                    |                                               |                                |
|--------------------------------|-------------|---------------|--------------|----------------------------|--------------|------------