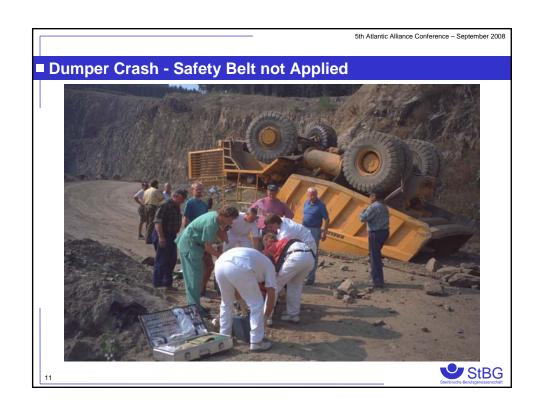

6   |        | 2007   |  |
|--------------------------------------------------------------|--------|--------|--------|--|
| ccidents at work                                             | 12.634 | -2,91% | 12.266 |  |
| notifiable accidents at work                                 | 6.115  | -5,30% | 5.791  |  |
| new accident pensions                                        | 210    | -4,29% | 201    |  |
| atal accidents                                               | 10     | 40%    | 14     |  |
| notifiable accidents at work<br>per 1000 full-time-employees | 49,14  | -5,74% | 46,32  |  |
| suspected/reported                                           | 417    | 6,47%  | 444    |  |
| new pensions occ. diseases                                   | 57     | -1,75% | 56     |  |































| Ta                             | arg         | jet           | ts           | O                          | )f           | Pr                       | 'e           | VE                        | ∍r            | nti            | O     | n                |                                    |                 |         |        |           |                   |                        |                                     |                     |                    |                       |                       |                    |                                    |                                               |                                |
|--------------------------------|-------------|---------------|--------------|----------------------------|--------------|------