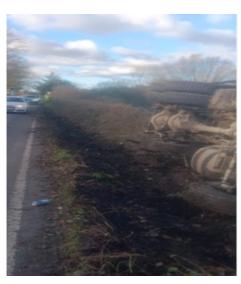

## Transport - Rollover - A truck mixer drove on to a soft verge and rolled on to its side

## WHAT HAPPENED

As the driver was traveling to a customer site down a narrow country road, they entered an area of temporary road works. As the driver drove through and then exited the road works, the near side wheels of the mixer truck, went on to the roadside verge.

The verge was soft and gave way, resulting in the mixer truck rolling on to its side coming to rest in an adjoining field.

Please click on the incident alert for more information.