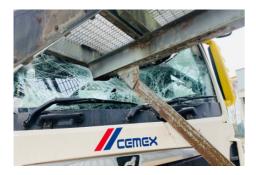

## ADVERSE WEATHER CONDITIONS

A Cemex driver arrived on site to deliver a load of sand. The loading shovel operator signalled approval to the driver to enter the stockyard by giving a thumbs up and raised the barrier.

As the vehicle was entering onto the stocking area and making a left turn, it lost control on black ice, resulting in the vehicle impacting a staircase gantry.

Please see incident alert for more information.