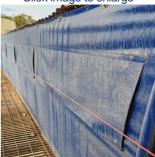

### Entry 21174 Finalist Fatal 1 and 4

At Hanson's Chipping Sodbury Quarry it was decided that the conveyor systems should be fully enclosed to achieve the best protection for employees and contractors on-site and to minimise the environmental impact of dust and noise.

The solution used was designed to be the safest, lightest, simplest mechanism that could be adjusted with standard tools, was robust, long lasting, and economical. It can be fitted anywhere, and it will help the industry to keep people safe.