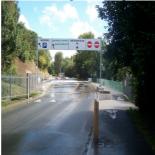

## ARTICLE

A number of improvements have been made to the old weighbridge complex at this quarry. The entrance road was widened and signage placed overhead. A pedestrian walkway and cycle path was also constructed. The visitors' car park is now pedestrian friendly too and there are clear directions for drivers.

The vehicles are weighed at a 'check point' to prevent them from reaching the 'out-bridge' with the incorrect weight. Overall it has produced a safer, more environmentally sound and swifter experience.